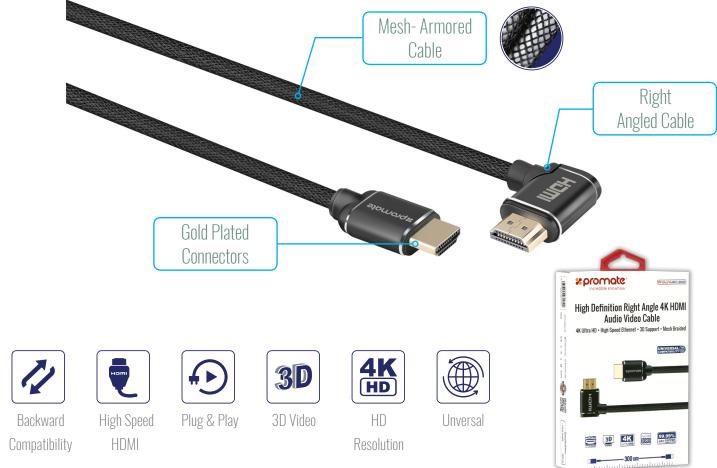

## High Definition Right Angle 4K HDMI Audio Video Cable

24K Gold Plated • 4K Ultra HD • High Speed Ethernet • 3D Support • Mesh Braided

Tight spaces are always a problem when connecting your HDMI cable. proLink4K1-300 saves time and efforts in your cable setup! This 90 degree HDMI cable gives you the flexibility you need without risking bending your HDMI cables excessively, which may damage the cable or even worse the ports on your expensive equipment. The bend on the cable will help ease the strain at the point of connection to eliminate damage to the HDMI ports on your television and other devices.

## Specifications

• Cable Length : 300 Centimeter Cable

| COMPATIBILITY              | PACKAGING CONTENT | COLOR | CERTIFICATION   |
|----------------------------|-------------------|-------|-----------------|
| All HDMI Supported Devices | » proLink4K1-300  | Black | C€ RoHS № 🌣 🗷 💩 |