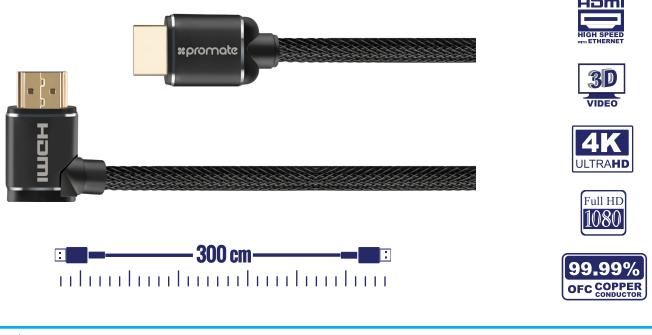

## High Definition Right Angle 4K HDMI Audio Video Cable

24K Gold Plated • 4K Ultra HD • High Speed Ethernet • 3D Support • Mesh Braided

Tight spaces are always a problem when connecting your HDMI cable. proLink4K1-300 saves time and efforts in your cable setup! This 90 degree HDMI cable gives you the flexibility you need without risking bending your HDMI cables excessively, which may damage the cable or even worse the ports on your expensive equipment. The bend on the cable will help ease the strain at the point of connection to eliminate damage to the HDMI ports on your television and other devices.

## Specifications

• Cable Length : 300 Centimeter Cable

| COMPATIBILITY              | PACKAGING CONTENT | COLOR | CERTIFICATION   |
|----------------------------|-------------------|-------|-----------------|
| All HDMI Supported Devices | » proLink4K1-300  | Black | C€ RoHS № 🌣 🗷 💩 |